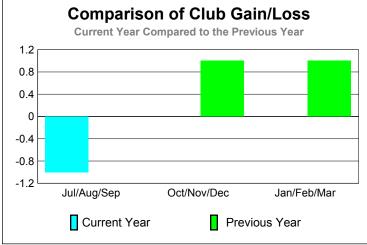

## GMT: STEVEN D SHERER Location: OHIO GMT CA: 1

|             |                            | <u>Club</u><br><b>200</b>     |                                   | <u>Clubs</u><br>2008-2009        |                                  |
|-------------|----------------------------|-------------------------------|-----------------------------------|----------------------------------|----------------------------------|
| Month       | New<br>Club<br><u>Goal</u> | Actual<br>New<br><u>Clubs</u> | Actual<br>Dropped<br><u>Clubs</u> | Gain/<br>Loss of<br><u>Clubs</u> | Gain/<br>Loss of<br><u>Clubs</u> |
| Jul/Aug/Sep | 0                          | 1                             | -2                                | -1                               | 0                                |
| Oct/Nov/Dec | 1                          | 0                             | 0                                 | 0                                | 1                                |
| Jan/Feb/Mar | 1                          | 0                             | 0                                 | 0                                | 1                                |
| Totals      | 2                          | 1                             | -2                                | -1                               | 2                                |