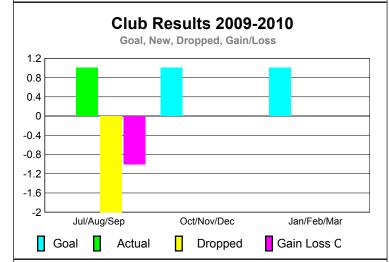

## GMT: STEVEN D SHERER Location: OHIO GMT CA: 1

|             |                            | <u>Club</u><br><b>200</b>     |                                   | <u>Clubs</u><br>2008-2009        |                                  |
|-------------|----------------------------|-------------------------------|-----------------------------------|----------------------------------|----------------------------------|
| Month       | New<br>Club<br><u>Goal</u> | Actual<br>New<br><u>Clubs</u> | Actual<br>Dropped<br><u>Clubs</u> | Gain/<br>Loss of<br><u>Clubs</u> | Gain/<br>Loss of<br><u>Clubs</u> |
| Jul/Aug/Sep | 0                          | 1                             | -2                                | -1                               | 0                                |
| Oct/Nov/Dec | 1                          | 0                             | 0                                 | 0                                | 1                                |
| Jan/Feb/Mar | 1                          | 0                             | 0                                 | 0                                | 1                                |
| Totals      | 2                          | 1                             | -2                                | -1                               | 2                                |