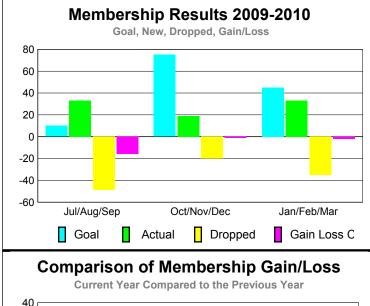

## YTD Status Quo Clubs 2009-2010

| <u> MEMBERSHIP</u> |                            |                              |                                  |                                 |                                 |  |  |  |
|--------------------|----------------------------|------------------------------|----------------------------------|---------------------------------|---------------------------------|--|--|--|
|                    |                            | Member                       | <u>Membership</u>                |                                 |                                 |  |  |  |
|                    |                            | 200                          | 2008-2009                        |                                 |                                 |  |  |  |
| Month              | Net<br>Memb<br><u>Goal</u> | Actual<br>New<br><u>Memb</u> | Actual<br>Dropped<br><u>Memb</u> | Gain/<br>Loss of<br><u>Memb</u> | Gain/<br>Loss of<br><u>Memb</u> |  |  |  |
| Jul/Aug/Sep        | 10                         | 33                           | -49                              | -16                             | 3                               |  |  |  |
| Oct/Nov/Dec        | 75                         | 19                           | -20                              | -1                              | 32                              |  |  |  |
| Jan/Feb/Mar        | 45                         | 33                           | -35                              | -2                              | 17                              |  |  |  |
| Totals             | 130                        | 85                           | -104                             | -19                             | 52                              |  |  |  |