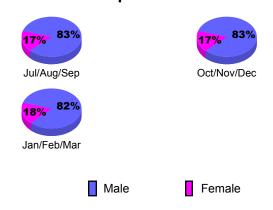

| 10                         | 33                           | -49                              | -16                             | 3                               |  |  |  |
| Oct/Nov/Dec        | 75                         | 19                           | -20                              | -1                              | 32                              |  |  |  |
| Jan/Feb/Mar        | 45                         | 33                           | -35                              | -2                              | 17                              |  |  |  |
| Totals             | 130                        | 85                           | -104                             | -19                             | 52                              |  |  |  |





## Gender Comparison 2009-2010