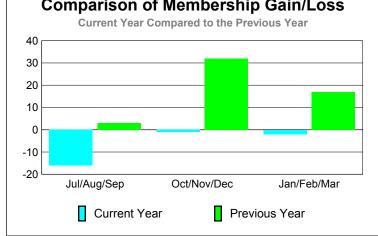

## YTD Status Quo Clubs 2009-2010

| <u> MEMBERSHIP</u> |                            |                              |                                  |                                 |                                 |  |  |  |
|--------------------|----------------------------|------------------------------|----------------------------------|---------------------------------|---------------------------------|--|--|--|
|                    |                            | Member                       | <u>Membership</u>                |                                 |                                 |  |  |  |
|                    |                            | 200                          | 2008-2009                        |                                 |                                 |  |  |  |
| Month              | Net<br>Memb<br><u>Goal</u> | Actual<br>New<br><u>Memb</u> | Actual<br>Dropped<br><u>Memb</u> | Gain/<br>Loss of<br><u>Memb</u> | Gain/<br>Loss of<br><u>Memb</u> |  |  |  |
| Jul/Aug/Sep        | 10                         | 33                           | -49                              | -16                             | 3                               |  |  |  |
| Oct/Nov/Dec        | 75                         | 19                           | -20                              | -1                              | 32                              |  |  |  |
| Jan/Feb/Mar        | 45                         | 33                           | -35                              | -2                              | 17                              |  |  |  |
| Totals             | 130                        | 85                           | -104                             | -19                             | 52                              |  |  |  |